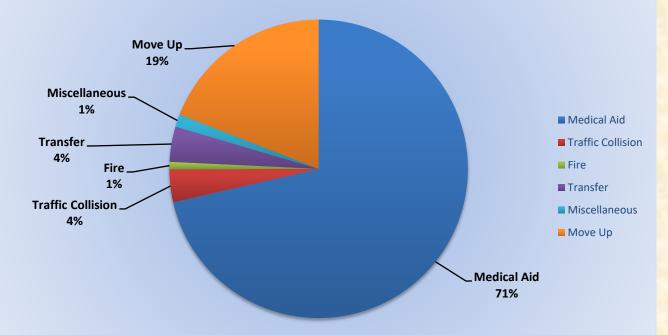

#### Total Responses for Engine Companies: 685

## El Dorado County Fire Protection District

Station 25 Run Statistics September 2022

ENGINE 25: 297 Total Calls Medical Aid- 255 Fire- 10

Transfer- 20

Misc-4

Traffic Collision- 7

Move/Cover – 70

MEDIC 25: 366 Total Calls Medical Aid- 224 Fire- 10 Traffic Collision- 14 Public Assist- 20 Misc.- 28 Move/Cover - 1