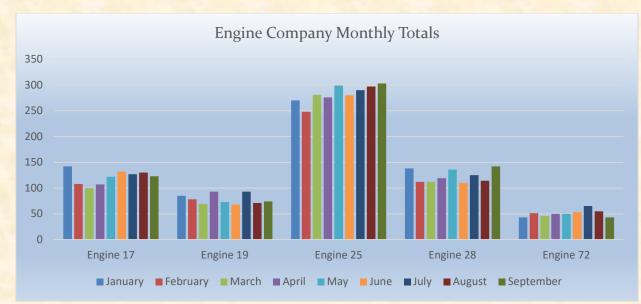

El Dorado County Fire Protection District

Monthly Run Statistics and Call Break Down – September 2022 Engine Companies and Medic Units

#### Total Responses for Engine Companies: 685