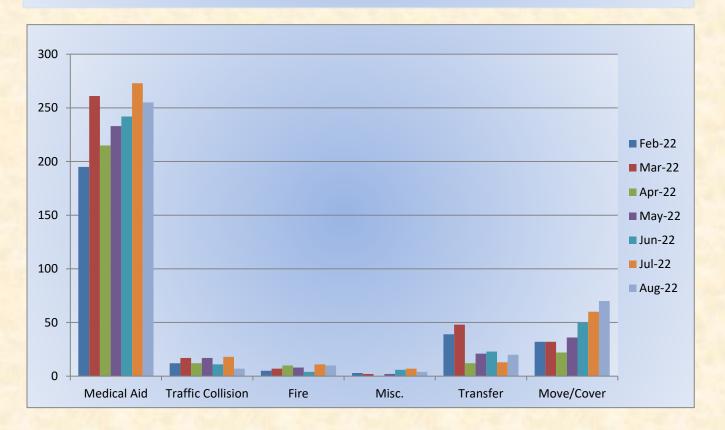

## El Dorado County Fire Protection District

Station 25 Run Statistics September 2022



ENGINE 25: 297 Total Calls Medical Aid- 255 Fire- 10

Transfer- 20

Misc-4

Traffic Collision- 7

Move/Cover – 70

MEDIC 25: 366 Total Calls Medical Aid- 224 Fire- 10 Traffic Collision- 14 Public Assist- 20 Misc.- 28 Move/Cover - 1









El Dorado County Fire Protection District



Monthly Run Statistics and Call Break Down – September 2022 Engine Companies and Medic Units

#### Total Responses for Engine Companies: 685







# El Dorado County Fire Protection District





Total Responses for Medic Units: 913







### **Engine 25 Monthly Statistics Comparison**







FIRE

### Medic 25 Monthly Statistics Comparison



Response Breakdown September 2022