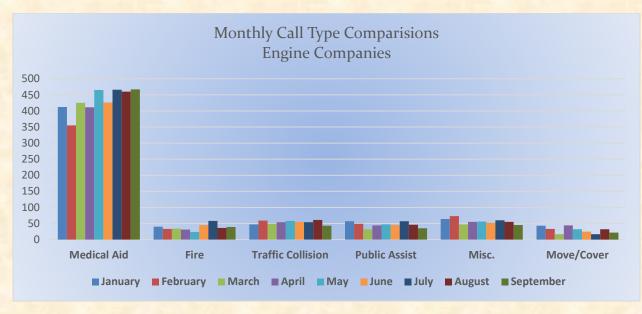

El Dorado County Fire Protection District

Monthly Run Statistics and Call Break Down – September 2022 Engine Companies and Medic Units

#### Total Responses for Engine Companies: 685