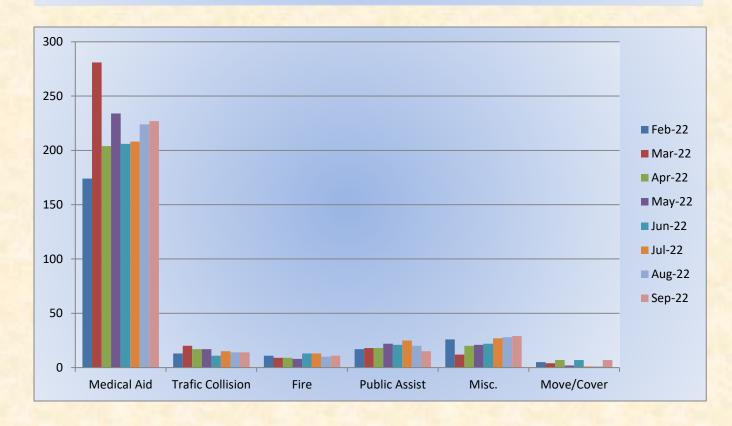

### **Engine 25 Monthly Statistics Comparison**

FIRE

## El Dorado County Fire Protection District

Station 25 Run Statistics September 2022

ENGINE 25: 297 Total Calls Medical Aid- 255 Fire- 10

Transfer- 20

Misc-4

Traffic Collision- 7

Move/Cover – 70

MEDIC 25: 366 Total Calls Medical Aid- 224 Fire- 10 Traffic Collision- 14 Public Assist- 20 Misc.- 28 Move/Cover - 1