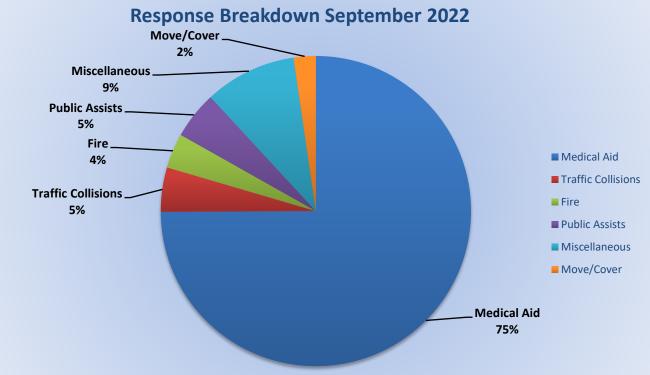

### Medic 25 Monthly Statistics Comparison

Response Breakdown September 2022

## El Dorado County Fire Protection District

Station 25 Run Statistics September 2022

ENGINE 25: 297 Total Calls Medical Aid- 255 Fire- 10

Transfer- 20

Misc-4

Traffic Collision- 7

Move/Cover – 70

MEDIC 25: 366 Total Calls Medical Aid- 224 Fire- 10 Traffic Collision- 14 Public Assist- 20 Misc.- 28 Move/Cover - 1