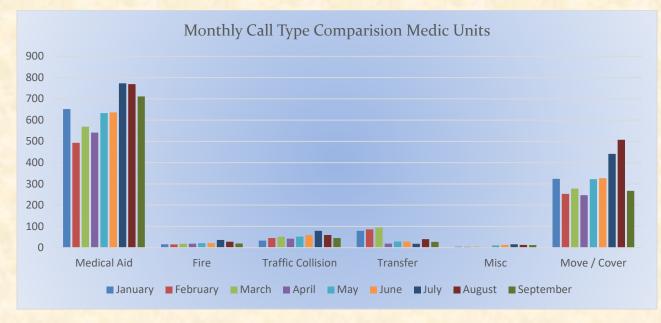

# El Dorado County Fire Protection District

Total Responses for Medic Units: 913