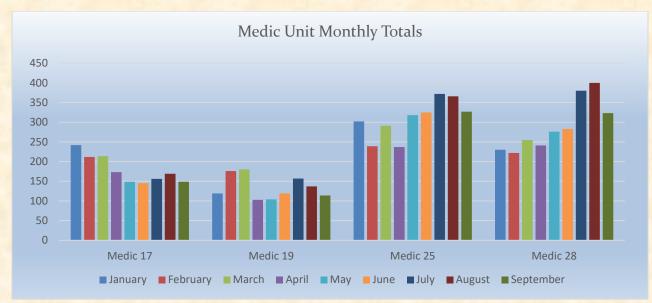

El Dorado County Fire Protection District

Monthly Run Statistics and Call Break Down – September 2022 Engine Companies and Medic Units

# El Dorado County Fire Protection District

Total Responses for Medic Units: 913